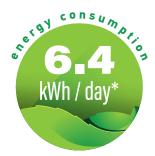

<sup>\*</sup> California Energy Commission data: water 39 °C, air 17 °C, filtering 1×2 hour. Based on TÜV measurements with heat pump.
\*\* If the minimum current is connected, the massage motor(s) and the heating unit cannot be operated at the same time.