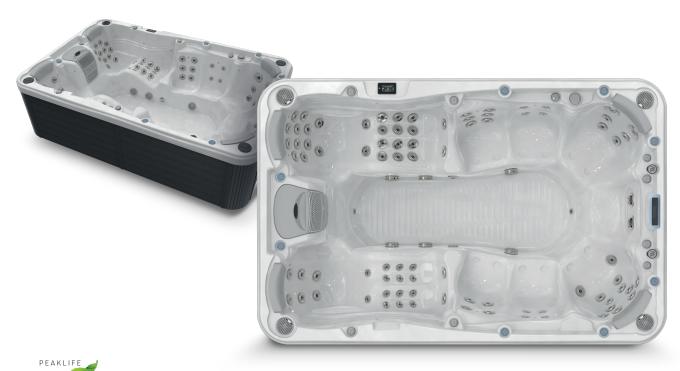

# **Wellis**®

3540 × 2300 × 980 mm 2 reclining places, 7 sitting places

## Acrylic colour

Sterling silver

## Side cover colour

brown

grey

### **Guarantee options**

3 + 2 years for plumbing

3 + 4 years for plumbing

| Net weight / Water volume        | 900 kg / 2 331 l                                                        |
|----------------------------------|-------------------------------------------------------------------------|
| Frame                            | Stainless steel                                                         |
| Side cover                       | HorizontSide™ UV-proof wood textured                                    |
| Reinforcement                    | Fiberglass reinforced                                                   |
| Total number of jets             | 88                                                                      |
| Min.** / Opt. power requirement  | 1 × 16A - 230V / 50Hz / 3 × 16A - 400V / 50Hz                           |
| Pumps                            | 1 × 3 HP double speed<br>2 × 2 HP single speed<br>1 × 3 HP single speed |
| Circulation pump                 | 1 × 1.25 HP (1,1 kW)                                                    |
| Heater                           | 3 kW                                                                    |
| Control panel                    | SmartTouch                                                              |
| Auxiliary control panel          | $1 \times 1$ button + $1 \times 4$ buttons                              |
| Water sanitization               | 0zmix <sup>™</sup> System                                               |
| Cartridge filter                 | 1 × Superfine                                                           |
| Laminar fountain jets            | 2 × 1 lighting                                                          |
| Waterfall                        | 1 × lighting                                                            |
| Led lights                       | 20 × exclusive LEDs + lighting jets                                     |
| Sound system                     | Aquasoul™ Pro 4.1 Pop-Up                                                |
| Aromatic therapy                 | Liquid Aroma (without fragrance)                                        |
| SmartPhone app - wifi connection | standard                                                                |
| Scandinavien Insulation          | standard                                                                |
| Heat exchanger preparation       | standard                                                                |